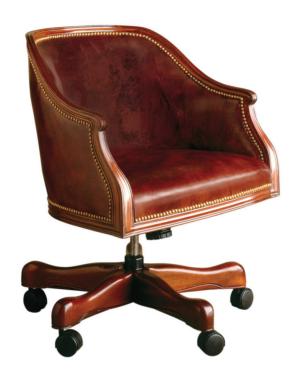

## Halifax Swivel/Tilt Chair

#### **Executive Seating**

Molded exposed mahogany frame all around. Mahogany shrouds on base with casters. Tight seat and back. Swivel/tilt mechanism. Welt trim standard (Double welt is not available in leather). Nail trim available for an up-charge.

Wood Species: Mahogany

**COM Required:** 3 yards

## **Dimensions**

Width: 25" (63.5 cm)

**Depth:** 26" (66.04 cm)

Height: 33" (83.82 cm)

Arm Height: 25" (63.5 cm)

**Seat Width:** 23" (58.42 cm)

**Seat Depth:** 19" (48.26 cm)

**Seat Height:** 18" (45.72 cm)