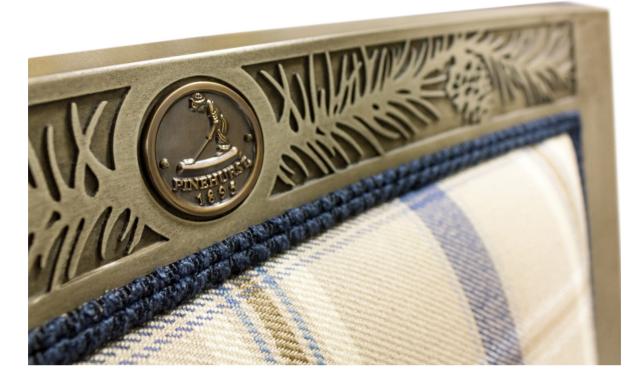

### 1895-071 Pinehurst Longleaf Arm Chair

Longleaf Pine chair. Finished in aged Grey finish (5015 Pinehurst) with contrasting seat and back. Putterboy medallion displayed on back.

Wood Species: Maple