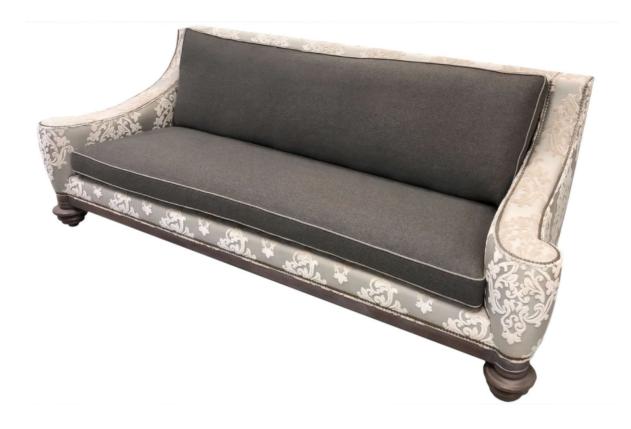

# **Jeffery Roberts Eastern Sofa**

Bench seat and single cushion back. Contrasting fabric with nails. Robert Allen Royal Beauty Sterling and Robert Allen Wool Suit in Mink. Feet finished in Sparrow.

## **Dimensions**

Width: 102" (259.08 cm)

**Height:** 36" (91.44 cm)

**Arm Height:** 22.5" (57.15 cm)

**Seat Height:** 18.5" (46.99 cm)