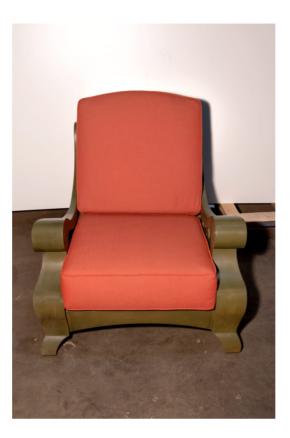

### 332 Waterfront Lounge Chair

Generous and stately, this Waterfront Lounge Chair is crafted of Cypress to be able to brave the elements. It's finished in Moss and has an outdoor grade red fabric.

Wood Species: Cypress

## Dimensions

Depth: 37.5" (95.25 cm)

Arm Height: 22" (55.88 cm)

Seat Height: 18.5" (46.99 cm)

Height: 32.5" (82.55 cm)