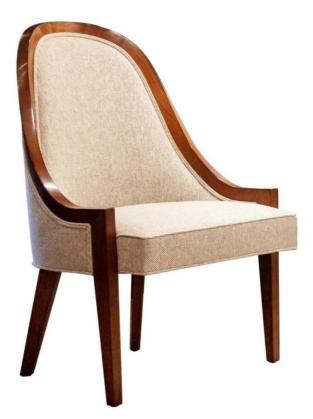

### 71-070 Savoy Dining Chair

The Savoy chair is complex with a continuous rail that arches and sweeps to the seat rail. The fully upholstered back envelops the dinner guest creating hours of comfort at the dining table. Showroom sample finished in Brighton with beige fabric.