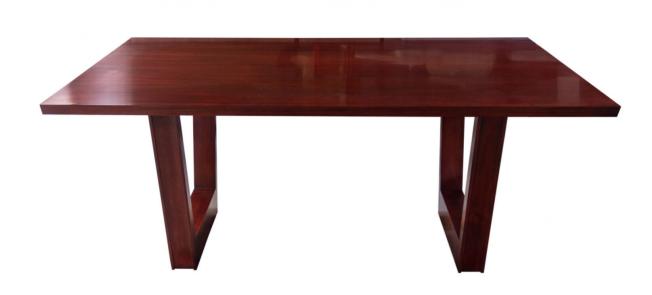

## Facets 72" Rectangular Dining Table Dimensions copy

**Facets** 

This Facets Table features Ribbon Stripe Mahogany Veneer in Preservation (25). For more information on the array of luxury options with Facets, Click Here.

Wood Species: Maple

**Width:** 42" (106.68 cm) **Height:** 30" (76.2 cm)

**Depth:** 72" (182.88 cm)