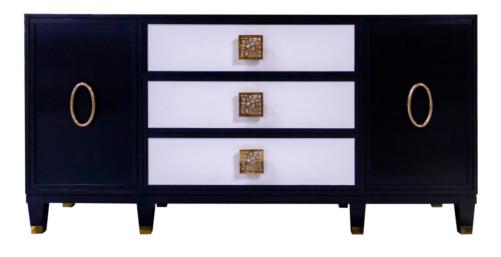

# Facets 72" Winged Credenza, One door, Three Drawer, One Door

#### Facets

The 72" Winged Credenza is available with doors and drawers.

This version is 72" wide with 2 doors and 3 drawers. The doors feature flat frames and drawers with Oyster leather, tapered legs with ferrule in brass, oval ring in brass and bubble square in brass. Finished in Briersmoke (556).