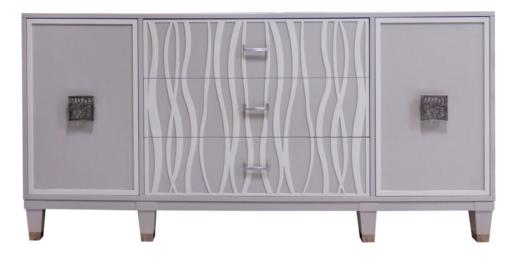

# Facets 72" Winged Credenza, One Door, Three Drawer, One Door

#### Facets

The 72" Winged Credenza is available with doors and drawers.

This version is 72" wide with 2 doors and 3 drawers. The doors feature flat frame and drawers with seagrass overlay, tapered leg base with ferrule, bubble square pull in nickel and u-turn pulls in nickel. Finished in Putty (52) and White (70). Marble top custom