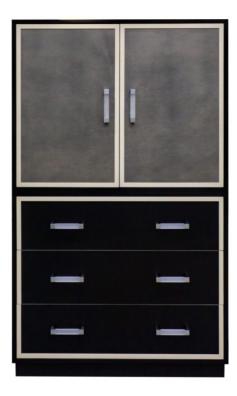

#### Facets

The Chest on Chest is available with doors and drawers.

This version is 36" wide with doors and drawers. The doors feature Hampton Pewter leather and flat frame and drawers feature flat frame, custom plinth base, acrylic pulls. Finished in Black (80) and Putty (52).

# Dimensions

Width: 36" (91.44 cm)

Height: 56" (142.24 cm)

Depth: 18" (45.72 cm)