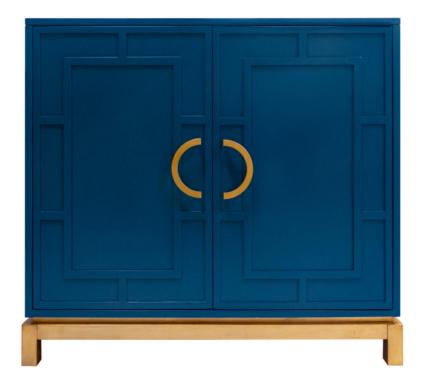

#### **Facets**

The 36" Chest is available with doors or drawers.

This version is 36" wide with drawers. The doors feature, fretwork frame, extended parson base, half circle pull in custom finish. Finished in River Blue (91) and Gold (79).