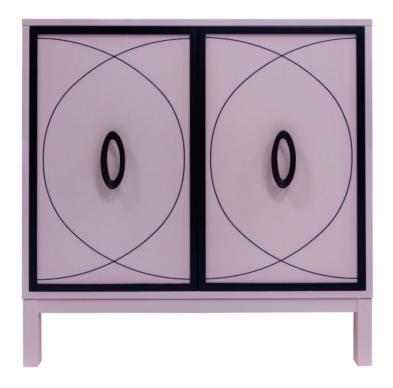

## Facets 36" Chest, Two Door

#### **Facets**

The 36" Chest is available with doors or drawers.

This version is 36" wide with drawers. The doors feature, flat frame, knowledge fine line, parson base, textured oval pull. Finished in Blush (41) and Black (80).