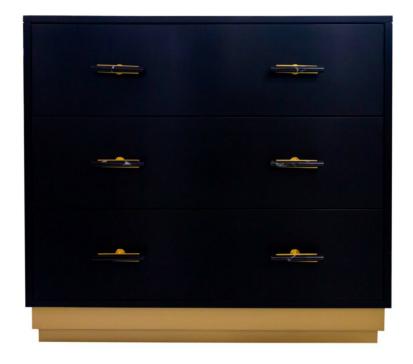

#### Facets

The 36" Chest is available with doors or drawers.

This version is 36" wide with drawers. The drawers feature, step plinth base, marble pulls in brass. Finished in Black (80) and Gold (79).

For more information on the array of luxury options with Facets, Click Here.