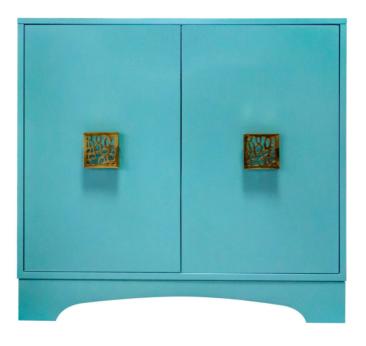

#### Facets

The 36" Chest is available with doors or drawers.

This version is 36" wide with drawers. The doors feature, plinth base with cut out, fine line, bubble square in brass. Finished in Robin's Egg Blue (51) and Gold (79).