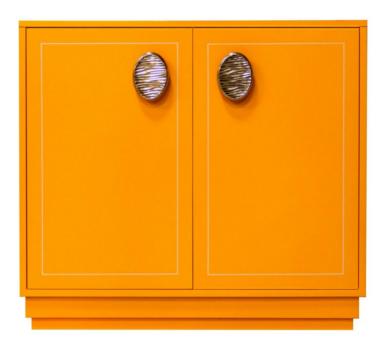

#### **Facets**

The 36" Chest is available with doors or drawers.

This version is 36" wide with drawers. The doors feature, step plinth base, fine line, oval strie in brass. Finished in Tangelo (90) and Cream (54).