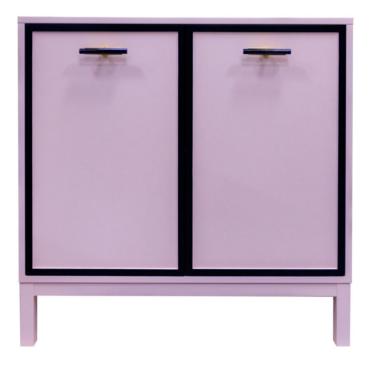

#### Facets

The 36" Chest is available with doors or drawers.

This version is 36" wide with drawers. The doors feature, parson style base, flat frame, marble pull in brass. Finished in Blush(41) and Black (80).

## Dimensions

Width: 36" (91.44 cm)

Height: 39" (99.06 cm)

Depth: 18" (45.72 cm)