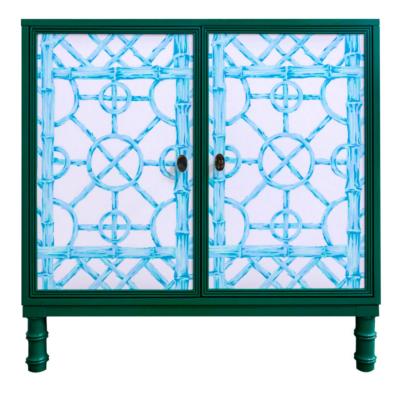

### **Facets**

The 36" Chest is available with doors or drawers.

This version is 36" wide with drawers. The doors feature, faux bamboo legs, oval knob in brass. Finished in Braziliance (43).

For more information on the array of luxury options with Facets, Click Here.