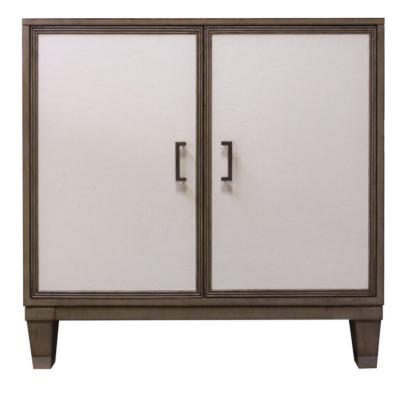

#### **Facets**

The 36" Chest is available with doors or drawers.

This version is 36" wide with drawers. The doors feature, oyster leather, tapered legs with ferrule, u-turn pull in nickel. Finished in Dune (403).