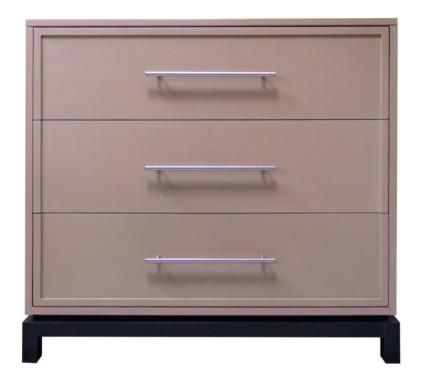

#### **Facets**

The 36" Chest is available with doors or drawers.

This version is 36" wide with drawers. The drawers feature extended parson base, slim bar pull in stainless steel. Finished in Grey (75) and Ebony (64).