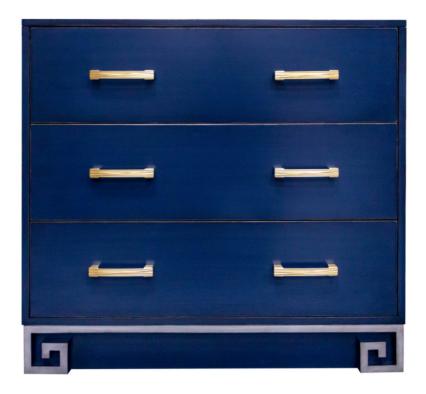

#### Facets

The 36" Chest is available with doors or drawers.

This version is 36" wide with drawers. The drawers feature Greek key base with accents, strie pull in brass. Finished in Aged Indigo (173).

For more information on the array of luxury options with Facets, Click Here.