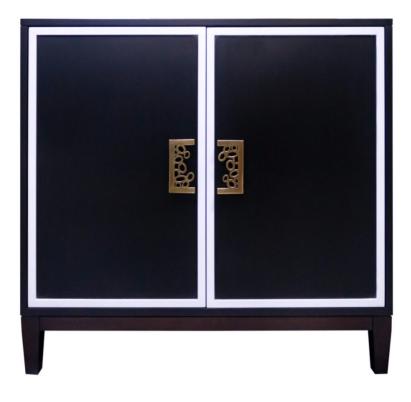

#### Facets

The 36" Chest is available with doors or drawers.

This version is 36" wide with doors. The doors feature flat frames, tapered leg base, Bubble split in brass. Finished in Black (80) and Dearborn (63) and White (70).