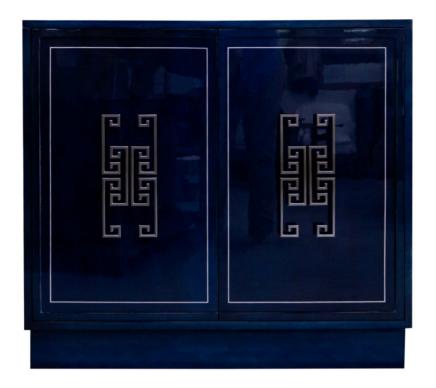

### Facets 36" Chest, Two Door

#### **Facets**

The 36" Chest is available with doors or drawers.

This version is 36" wide with doors. The doors feature flat frames, step plinth base, greek key in nickel in custom arrangement. Finished in Wolverine (66) and White (70).