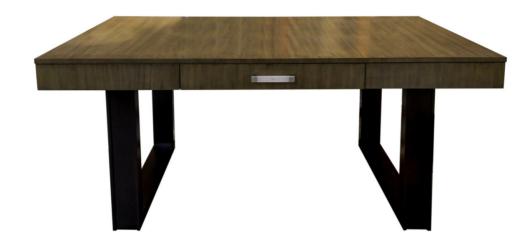

# Tapered Leg Desk with Ribbon Stripe Mahogany Top

#### **Facets**

This U-shape table desk features a beautiful Ribbon Stripe Mahogany top and a single pencil drawer. The workspace is generous, yet adapted for a home work environment so it's the perfect size to fit in a workspace in any room. Limited hardware options on drawer. Dual finish available. Also available with a Maple top (68-231) or Oak top (68-232)