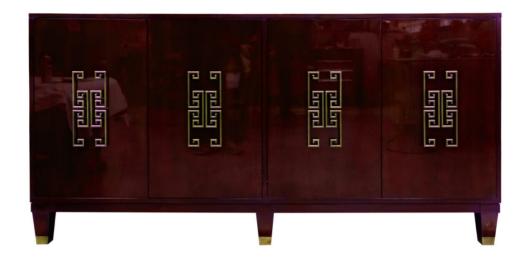

## Facets 72" Credenza, Four Door

# Dimensions

**Facets** 

The 72" Credenza is available with doors and drawers.

**Width:** 72" (182.88 cm) **Height:** 33" (83.82 cm)

**Depth:** 18" (45.72 cm)

This version is 72" wide with 4 doors. The doors custom Greek key in brass, tapered legs with ferrule in brass. Finished in Filbert (557).