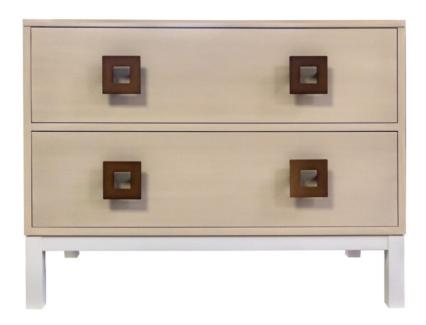

#### **Facets**

The 36" Low Chest is available with drawers.

This version is 36" wide with 2 drawers. The drawers feature modern square in brass and parson style base. Finished in Brushed Cream (254) and Bone (71). Power outlets, both electric and USB, are available for an extra charge.

# **Dimensions**

Width: 36" (91.44 cm) Height: 39" (99.06 cm)

**Depth:** 18" (45.72 cm)