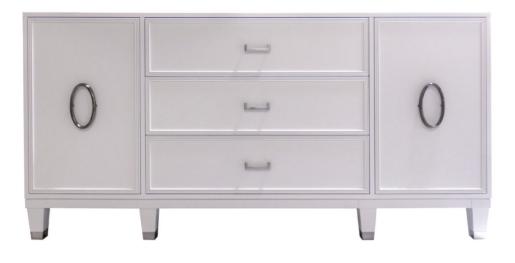

# Facets 72" Winged Credenza, One door, Three Drawer, One Door

#### Facets

The 72" Winged Credenza is available with doors and drawers.

This version is 72" wide with 2 doors and 3 drawers. The doors feature beaded frames and drawers, tapered legs with ferrule in brass, oval ring in nickel and u-turn in nickel. Finished in White (70).

# Dimensions

Width: 72" (182.88 cm)

Height: 36" (91.44 cm)

Depth: 18" (45.72 cm)