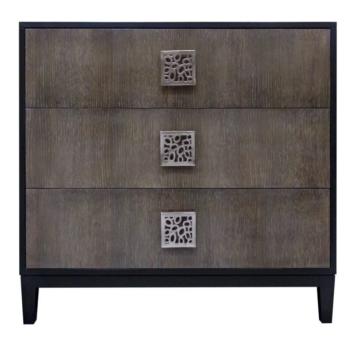

#### **Facets**

The 36" Chest is available with doors or drawers.

This version is 36" wide with drawers. The drawers feature ceruse oak veneer, tapered legs, bubble square in nickel. Finished in Black Lacquer (80) and Ceruse Charcoal (802).