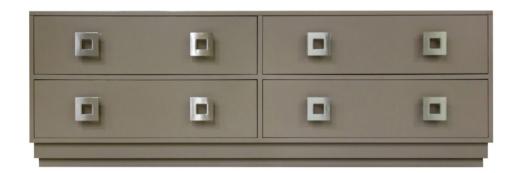

## Facets 72" Low Credenza, Four Door Dimensions

Facets Width: 72" (182.88 cm) Height: 24" (60.96 cm)

The 72" Low Credenza is available with doors and drawers.

**Depth:** 18" (45.72 cm)

This version is 72" wide with 4 drawer. The doors feature step plinth base, modern square in nickel. Finished in grey (75).