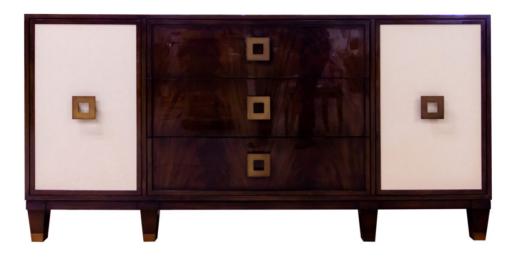

# Facets 72" Winged Credenza, One door, Three Drawer, One Door

#### Facets

The 72" Winged Credenza is available with doors and drawers.

This version is 72" wide with 2 doors and 3 drawers. The doors feature flat frames and COL and drawers in crotch mahogany, tapered legs with ferrule in brass, modern square pulls in bronze. Finished in Portofino (742).