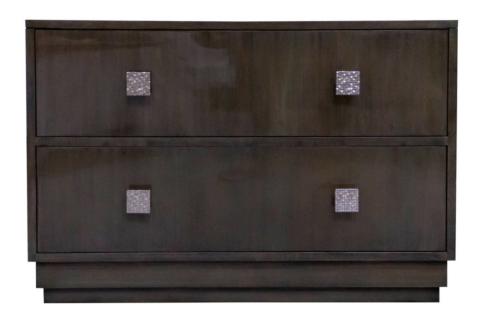

### **Facets**

The 36" Low Chest is available with drawers.

This version is 36" wide with 2 drawers. The drawers features ribbon stripe mahogany, step plinth base, mosaic square pull in nickel. Finished in Lava (557). Power outlets, both electric and USB, are available for an extra charge.