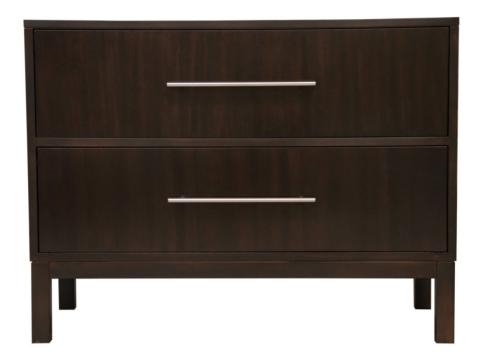

#### **Facets**

The 36" Low Chest is available with drawers.

This version is 36" wide with 2 drawers. The drawers feature Parson style base. Finished in Brier Smoke (555). Slim bar pull in stainless steel. Power outlets, both electric and USB, are available for an extra charge.

## **Dimensions**

**Width:** 36" (91.44 cm) **Height:** 29" (73.66 cm)

**Depth:** 18" (45.72 cm)