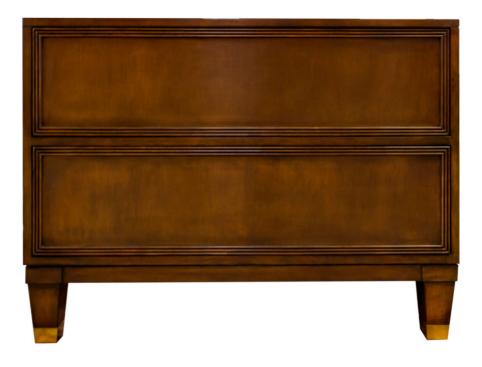

### Facets 36" Low Chest/ Nightstand, Two Drawer

#### Facets

The 36" Low Chest is available with drawers.

This version is 36" wide with 2 drawers. The drawers feature beaded frame, tapered legs with ferrule in nickel. Finished in Avellino (740). Power outlets, both electric and USB, are available for an extra charge.

## Dimensions

Width: 36" (91.44 cm)

Height: 29" (73.66 cm)

Depth: 18" (45.72 cm)