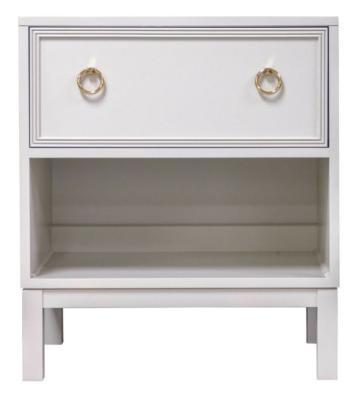

## Facets 24" Low Chest/ Nightstand, One Drawer

**Dimensions** 

**Facets** 

The 24" Low Chest is available with door or drawers.

**Width:** 24" (60.96 cm) **Height:** 27.25" (69.215 cm)

**Depth:** 18" (45.72 cm)

This version is 24" wide with 1 drawer. The drawer features parson style base, custom pulls. Finished in Putty (52). Power outlets, both electric and USB, are available for an extra charge.

For more information on the array of luxury options with Facets, Click Here.