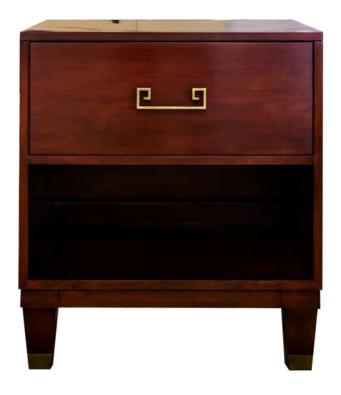

# Facets 24" Low Chest/ Nightstand, Two Drawer

#### Facets

The 24" Low Chest is available with door or drawers.

This version is 24" wide with 1 drawer. The drawers features tapered legs with ferrules in antique brass, Greek key pulls in antique brass. Finished in Brighton (32). Power outlets, both electric and USB, are available for an extra charge.

## Dimensions

Width: 24" (60.96 cm)

Height: 27.25" (69.215 cm)

Depth: 18" (45.72 cm)