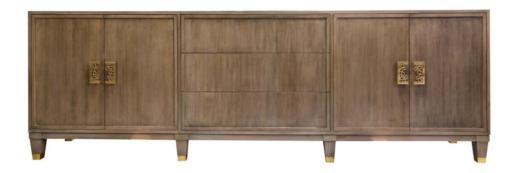

#### **Facets**

The 107" Credenza is available with doors and drawers.

This version is 107" wide with doors and drawers. The doors and drawers feature flat frames, tapered legs with ferrule in antique brass, bubble split pulls in antique brass on doors and custom pulls on drawers. Finished in Lava (557).