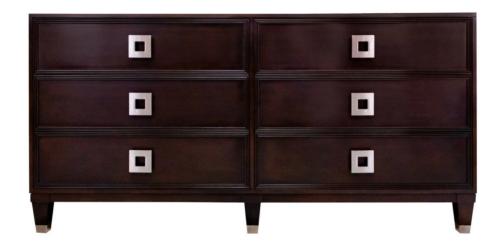

## Facets 72" Credenza Six Drawer

# Dimensions

Facets

The 72" Credenza is available with doors and drawers.

**Width:** 72" (182.88 cm) **Height:** 35" (88.9 cm)

**Depth:** 18" (45.72 cm)

This version is 72" wide with 6 drawers. The drawers feature tapered legs with ferrule in nickel, modern square pull in nickel. Finished in Dearborn (63).