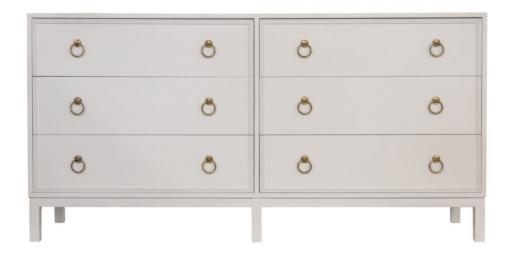

## Facets 72" Credenza Three Drawer, Two Door

**Dimensions** 

**Width:** 72" (182.88 cm) **Height:** 37" (93.98 cm)

**Depth:** 18" (45.72 cm)

**Facets** 

The 72" Credenza is available with doors and drawers.

This version is 72" wide with 6 drawers. The drawers feature beaded frames, parson style base, Custom ring pulls. Finished in White (70).

For more information on the array of luxury options with Facets, Click Here.