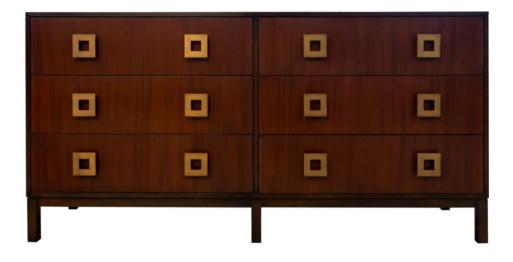

## 68-2-DW2-DW2-BP2 Facets 72" Credenza, Six Drawers

#### Facets

The 72" Credenza is available with doors and drawers.

This version is 72" wide with 6 drawers. The drawers parson style base, modern square pull in brass. Finished in Grosse Pointe (62) and Brighton (32).