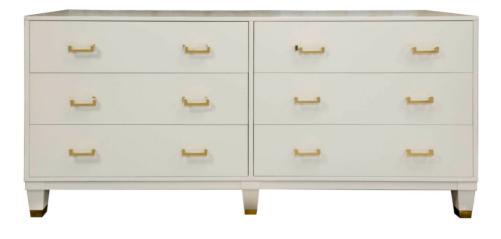

#### Facets

The 72" Credenza is available with doors and drawers.

This version is 72" wide with 6 drawers. The drawers feature tapered legs with ferrule in antique brass, u-turn pulls in antique brass. Finished White (70).

For more information on the array of luxury options with Facets, Click Here.

Wood Species: Maple

## Dimensions

Width: 72" (182.88 cm)

Height: 34.75" (88.265 cm)

Depth: 18" (45.72 cm)