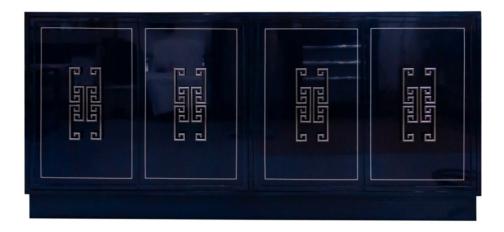

#### Facets

The 72" Credenza is available with doors and drawers.

This version is 72" wide with 4 doors. The doors feature flat frame, step plinth base, Greek key in nickel in custom arrangement. Finished in Wolverine (65) and Putty (32).