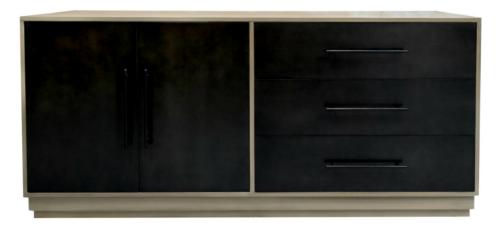

#### Facets

The 72" Credenza is available with doors and drawers.

This version is 72" wide with 2 doors and 3 drawers. The doors and drawers feature step plinth base, slim bar pulls in brushed nickel. Finished in Aged Putty (152) and custom finish.