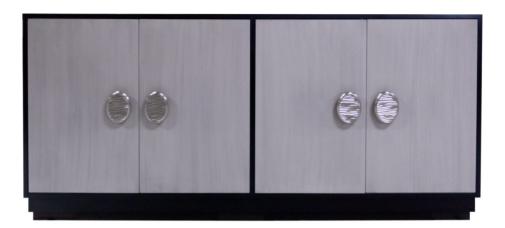

#### Facets

The 72" Credenza is available with doors and drawers.

This version is 72" wide with 4 doors. The doors feature step plinth base, slim bar pulls in brushed nickel. Finished in Bark (61) and Brushed Putty (252).