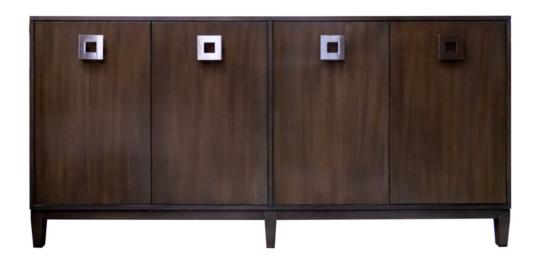

# **Dimensions**

**Facets** 

The 72" Credenza is available with doors and drawers.

**Width:** 72" (182.88 cm) **Height:** 33" (83.82 cm)

**Depth:** 18" (45.72 cm)

This version is 72" wide with 4 doors. The doors modern square in nickel, tapered legs. Finished in Lava (557).