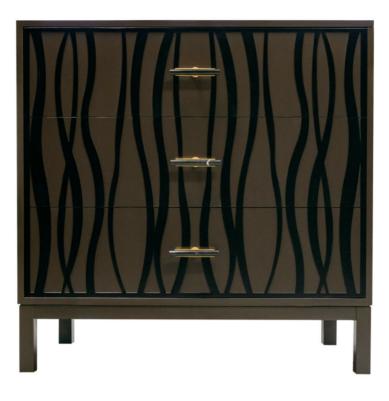

#### Facets

The 36" Chest is available with doors or drawers.

This version is 36" wide with drawers. The drawers feature seagrass overlay, saber legs, marble knob pulls in brass. Finished in custom finish and Ebony (64).