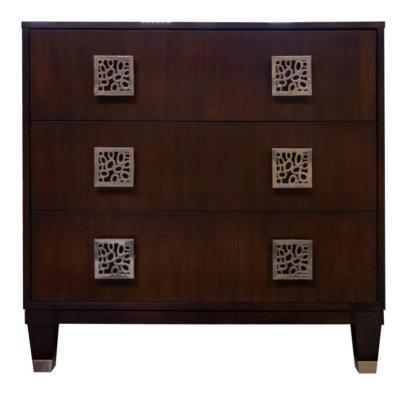

## Facets 36" Chest, Three Drawer

#### **Facets**

The 36" Chest is available with doors or drawers.

This version is 36" wide with drawers. The drawers feature tapered legs with ferrules in nickel, bubble square in nickel. Finished in Dearborn (63) and Grosse Pointe (62).