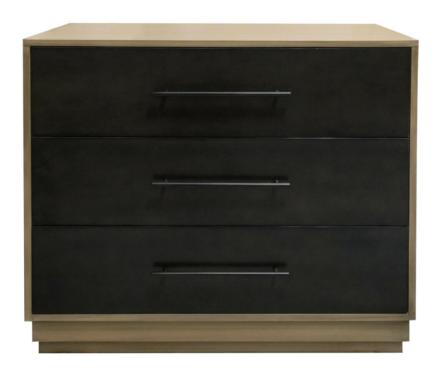

### Facets

The 36" Chest is available with doors or drawers.

This version is 36" wide with drawers. The drawers feature Slim bar pulls in brushed nickel. Finished in Aged Putty (152) and custom finish.

For more information on the array of luxury options with Facets, Click Here.