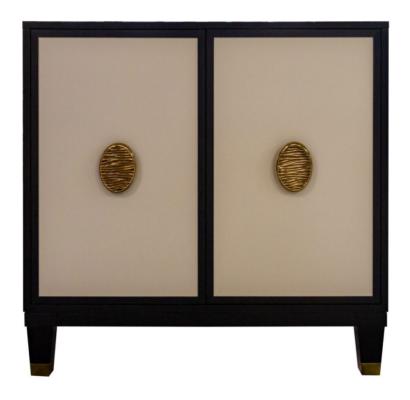

#### **Facets**

The 36" Chest is available with doors or drawers.

This version is 36" wide with doors. The doors feature flat frames, tapered legs with ferrule in antique brass, oval strie pulls in antique brass. Finished in Bark (61) and Bone (71).

## **Dimensions**

Width: 36" (91.44 cm)

**Depth:** 18" (45.72 cm)

Height: 35.75" (90.805 cm)